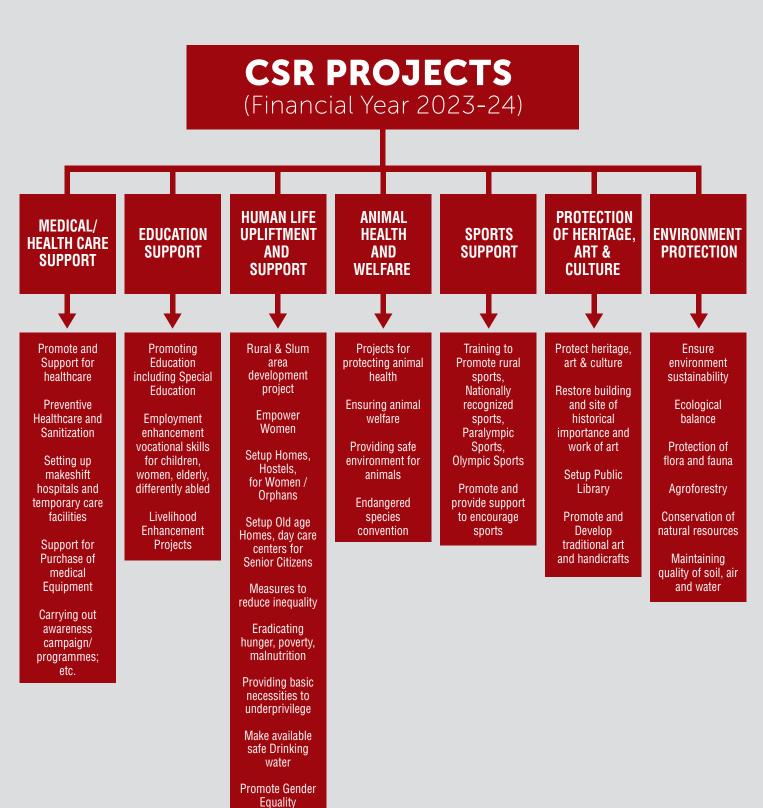

## **Corporate Social** Responsibility

Project 2023-24



## ROSSARI BIOTECH LIMITED

(An ISO 9001:2015 & 14001:2015 Certified Company) 201 A - B, 2nd Floor, Akruti Corporate Park, L.B.S Marg, Next to GE Gardens, Kanjurmarg (W), Mumbai - 400078, India.















## Disclosure under Companies (Corporate Social Responsibility Policy) Amendment Rules, 2021

The Company has adopted a CSR Policy for implementation and regulation of its CSR Contributions. The Company undertakes CSR projects and programs as per the recommended by its CSR Committee and approval of the Board in accordance with the CSR Policy.

The Board has approved following projects for the Financial Year 2023-24: