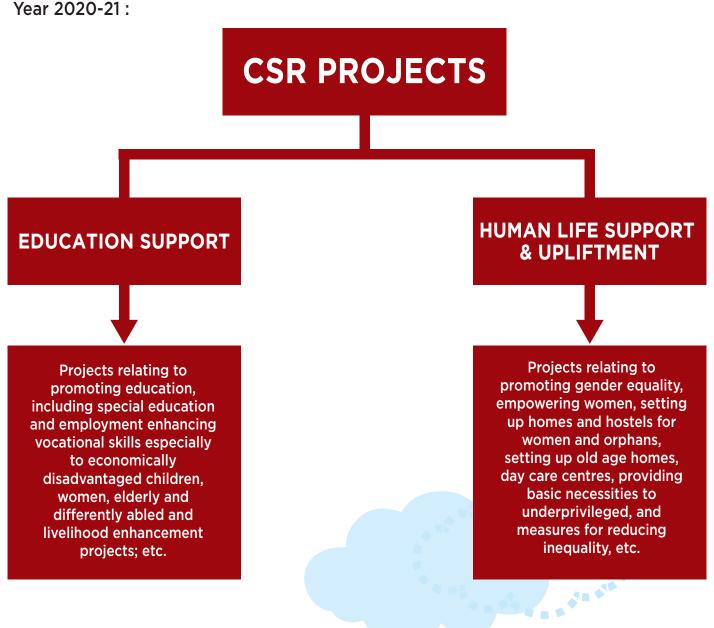

The Board has approved for the following projects and programs for the Financial Year 2020-21: