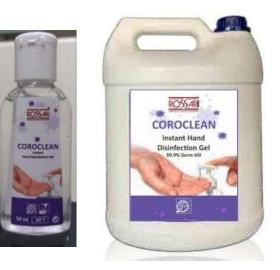

# Personnel Hygiene - Coroclean - Hand Sanitizer Gel

#### **Key Features**

≻70% Ethanol Based Hand Disinfection Gel

➢ Ready To Use

➤Quick - Acting

>No Dripping From Hands, Thus Safe And Hygienic Application

≻Non Irritant

#### **Other Benefits**

- ✓ FDA Approved
- ✓ Effective Against Broad Spectrum Of Microorganisms
- ✓ Can Be Used In Many Industries
- ✓ Leaving No Residue
- ✓ Easy And Fast Application