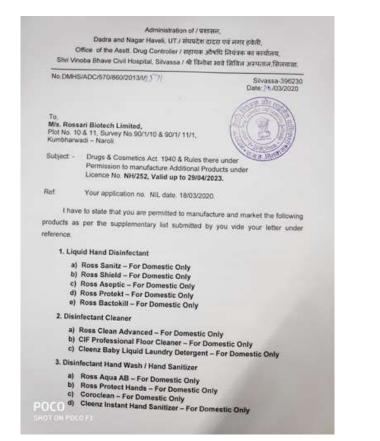

ion

≻Non Irritant

#### **Other Benefits**

- ✓ FDA Approved
- ✓ Effective Against Broad Spectrum Of Microorganisms
- ✓ Can Be Used In Many Industries
- ✓ Leaving No Residue
- ✓ Easy And Fast Application





# Perishable's Disinfectant For Canteen - Ross TAB BR 504



#### **Field Of Application**

- Vegetables & Fruits Sanitization
- Trash Cans, Sinks, Toilets, Bath Tubs, Faucets, Shower Heads,
- Floor Drains, Ventilators

#### **Product Advantages/ Properties**

- Versatile Product, Can Be Used In Many Industries
- Easy And Fast Application In Places With A High Hygiene Risk.
- Can Be Used For Interim Disinfection.
- Wide Spectrum Of Activity
- Effective Against A Broad Spectrum Of Microrganisms Contributing Optimum Hygiene.





#### **Certifications From Food & Drug Authorities**







# Freshness Finish : Fabshield ANV Liquid



#### Microbial Problem Associated With Packing





Foul Smell Immediately After Carton Is Opened Due To Microbial Growth During

Terry Towel Packed At Manufacturers End



Shipment to customers



Transit





#### ROSSAR making you more competitive

# Freshness Finish : Fabshield ANV Liquid

#### **Key Features**

- Odour Prevention & Microbe Resistant Properties
- Doesn't Cause Any Tendering Or Yellowing Of Fabric
- No Loss In Hand Or Feel Of Fabric
- Can Be Taken In Final Finishing Bath Along With Softener

#### **Application Areas**

- ✓ All Goods/Merchandise In WIP
- ✓ All Export Goods





### Upcoming Session 2.....





# Unlocking.... New Vista of Textile Finishes !



### Q & A Session











For Any Queries , Pl Contact :

Ap