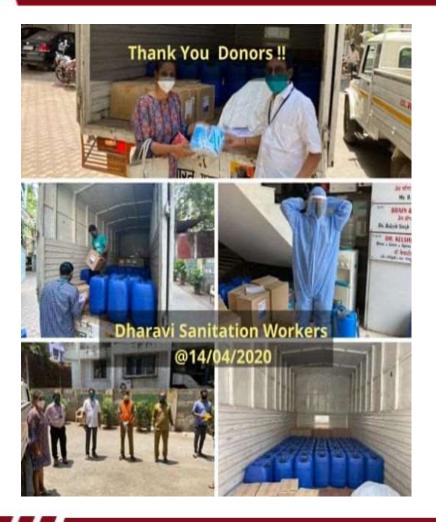

### Our Participation During This Pandemic...

Dharavi (Mumbai) Has Been Listed As The Hotspot In The War Against Corona.

Rossari Could Support Nisarg Foundation Who Is Doing Awesome Work, In Time To Supply Sanitisers And Disinfectants To Help Control The Spread In Dharavi.