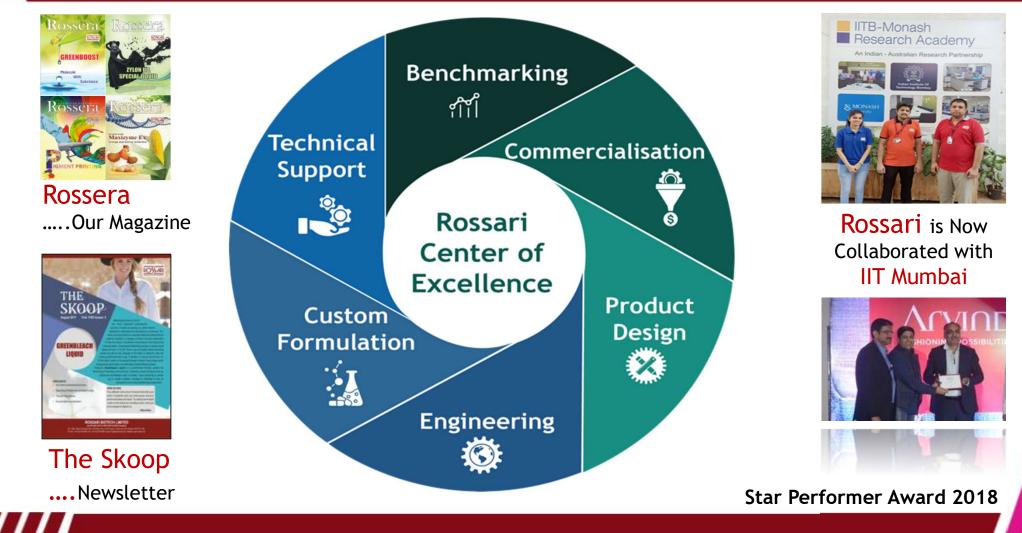

### Culture Of Excellence...

# Culture Of Excellence...

Rossari Centre Of Excellence For Sustainable Science At IIT Mumbai