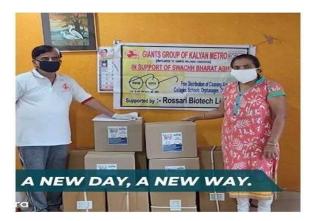

#### Municipal Schools, Kalyan...

Extending Our Support Further Towards Securing The Citizens Of India, We Have Distributed Floor Cleaners And Sanitisers To Giants Group Of Kalyan Metro So That They Can Donate Them In The Municipal Schools In Kalyan.