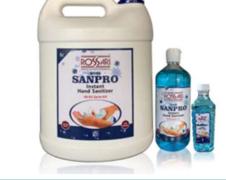

# Personnel Hygiene - Ross SANPRO - Hand Sanitizer Liquid

#### **Key Features**

70% Ethanol Based Hand Disinfection Liquid
 Emollients And Moisturizers Additives For Hand Care
 Rapid Action Against Bacteria And Viruses

#### **Other Benefits**

- ✓ FDA Approved
- ✓ Kills 99.9% Microbes
- ✓ Works Best Against Any Epidemics, Bacteria, Enveloping Or Non-enveloping Viruses
- ✓ Skin Friendly, As It Got Emollients And Moisturizes Hands On Each Us