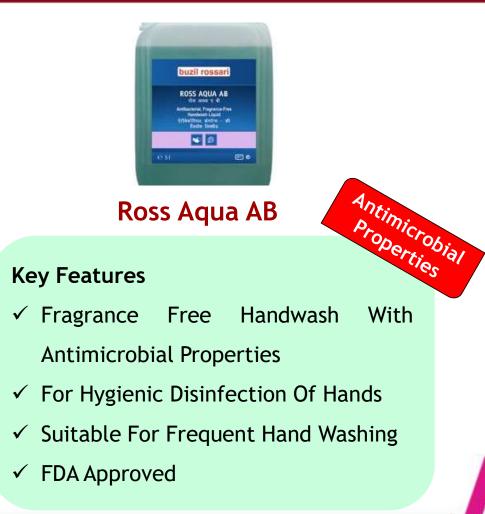

# Personnel Hygiene - ROSS AQUA Hand Wash Series

#### Ross Aqua E-AM

#### **Key Features**

- Mild General Hand Wash With Antimicrobial Properties
- ✓ Unique Product For HORECA Segment
- ✓ Excellent Cleaning Performance
- ✓ For Hygienic Disinfection For Hands
- ✓ Non Irritant