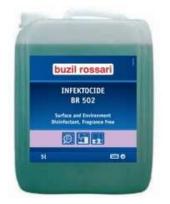

# **Premises** - Disinfection - Infektocide BR 502

#### **Key Features**

- Deep Cleaning And Disinfection In One Step
- >Acts Quickly Even With High Bacterial Load
- ➤Low Dosage Required
- Broad Spectrum Of Activity
- ➤FDA Approved
- ➢For Disinfection Of Critical Areas

#### **Other Benefits**

- ✓ Ideal For Use In Hygiene Areas
- ✓ Can Be Used For Most Touched Surfaces In Manufacturing Plants, Offices
- ✓ For All Wet Areas, Sanitary Facilities
- ✓ For All Water Resistant Materials, Surface And Floors
- ✓ Also Used As Fumigation In Closed Area